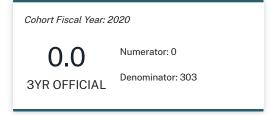

# **Cohort Default Rate History**

View CDR History >

The Cohort Default Rate listed below may not reflect changes from the appeals process.

| Symbol Legend            | Change(s) Occurred |           |             |      |                | Expand All / C      | ollapse All |
|--------------------------|--------------------|-----------|-------------|------|----------------|---------------------|-------------|
| Rate Type                | Rate Sub Type      | Numerator | Denominator | Rate | Date Processed | Notification Letter |             |
| Cohort Fiscal Year: 2021 |                    |           |             |      |                |                     |             |
| 3YR DRAFT                | ACTUAL             | 0         | 287         | 0    | 01/27/2024     | View                |             |
| Cohort Fiscal Year: 2020 |                    |           |             |      |                |                     | ~           |
| 3YR OFFICIAL             | ACTUAL             | 0         | 303         | 0    | 08/05/2023     | View                |             |
| 3YR DRAFT                | ACTUAL             | 2         | 303         | 0.6  | 01/28/2023     | View                |             |
| Cohort Fiscal Year: 2019 |                    |           |             |      |                |                     | ~           |
| 3YR OFFICIAL             | ACTUAL             | 3         | 277         | 1    | 09/20/2022     | View                |             |
| 3YR DRAFT                | ACTUAL             | 3         | 278         | 1    | 01/29/2022     | View                |             |
| Cohort Fiscal Year: 2018 |                    |           |             |      |                |                     | >           |
| Cohort Fiscal Year: 2017 |                    |           |             |      |                |                     | >           |