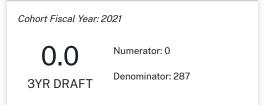

# **Cohort Default Rate History**

View CDR History >

The Cohort Default Rate listed below may not reflect changes from the appeals process.

| Symbol Legend            | Change(s) Occurred |           |             |      |                | Expand All / C      | ollapse All |
|--------------------------|--------------------|-----------|-------------|------|----------------|---------------------|-------------|
| Rate Type                | Rate Sub Type      | Numerator | Denominator | Rate | Date Processed | Notification Letter |             |
| Cohort Fiscal Year: 2021 |                    |           |             |      |                |                     |             |
| 3YR DRAFT                | ACTUAL             | 0         | 287         | 0    | 01/27/2024     | View                |             |
| Cohort Fiscal Year: 2020 |                    |           |             |      |                |                     | ~           |
| 3YR OFFICIAL             | ACTUAL             | 0         | 303         | 0    | 08/05/2023     | View                |             |
| 3YR DRAFT                | ACTUAL             | 2         | 303         | 0.6  | 01/28/2023     | View                |             |
| Cohort Fiscal Year: 2019 |                    |           |             |      |                |                     | ~           |
| 3YR OFFICIAL             | ACTUAL             | 3         | 277         | 1    | 09/20/2022     | View                |             |
| 3YR DRAFT                | ACTUAL             | 3         | 278         | 1    | 01/29/2022     | View                |             |
| Cohort Fiscal Year: 2018 |                    |           |             |      |                |                     | >           |
| Cohort Fiscal Year: 2017 |                    |           |             |      |                |                     | >           |